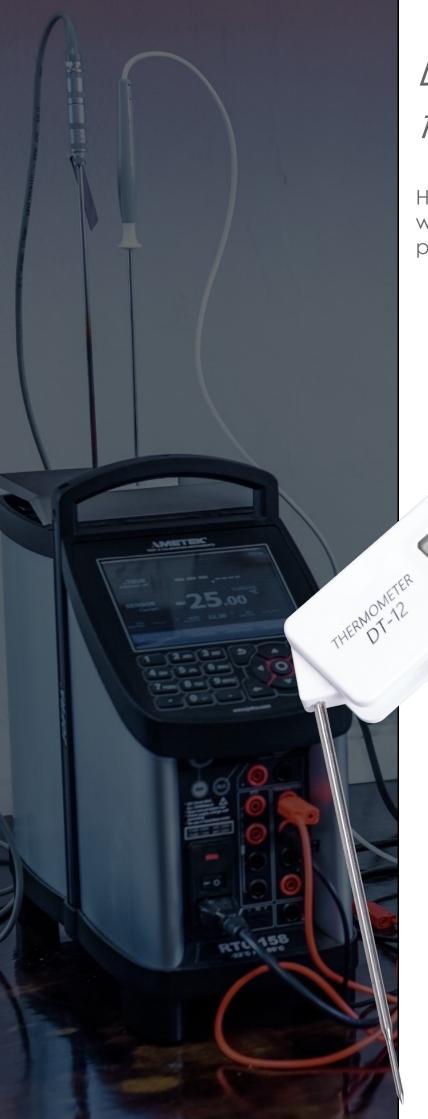

## DT-12 Digital thermometer

High class digital termomether with PT1000 integrated sensor probe

termoprodukt

## Precise digital measuring device DT-12

High class precise measuring device which can be used in many different industries like Pharmacy, Laboratory, Transport and Gastronomy. The device is powered from battery. Comes with integrated probe which can be folded.

Every thermometer is calibrated in termoprodukt laboratory