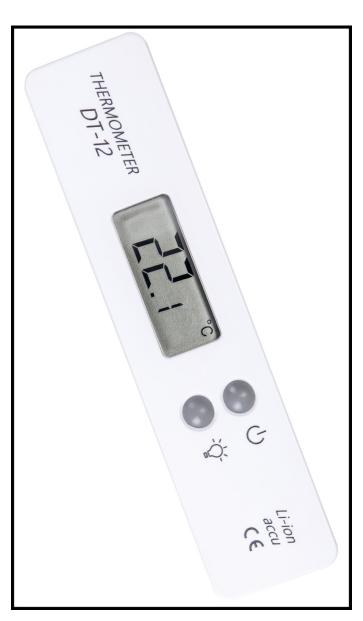

## DT-12 Digital thermometer

High class digital termomether with PT1000 integrated sensor probe

termoprodukt

## Precise digital measuring device DT-12

High class precise measuring device which can be used in many different industries like Pharmacy, Laboratory, Transport and Gastronomy. The device is powered from battery. Comes with integrated probe which can be folded.

## DT-12 Features:

- Screen with backlight
- Light weight (70g)
- Compact shape and ergonomic design
- Micro usb charging port
- Working time on a single charge 1440 hours
- Simple to use
- Low battery indication
- Integrated probe