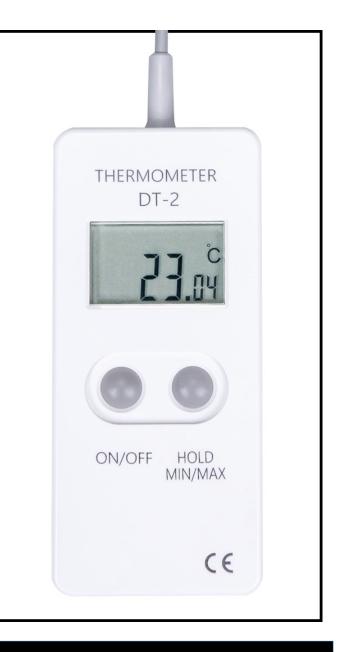

High class refrigeration termomether with PT1000 sensor probe

THERMOMETER DT-2

CE

HOLD MINIMAX

ONIOFF

## Precise digital measuring device DT-2

High class precise refrigeration thermometer which can be used in many different industries like Pharmacy, Laboratory, Transport and Gastronomy. The device is powered from battery. Comes with different types of probes which can be picked by the customer. All types of probes are shown on next page.

## DT-2 Features:

- Minimum and Maximum temperature
- Light weight (85g)
- Hold function
- Compact shape and ergonomic design
- Low battery indication
- Simple to set up and use
- Working time on a single charge 8760 h