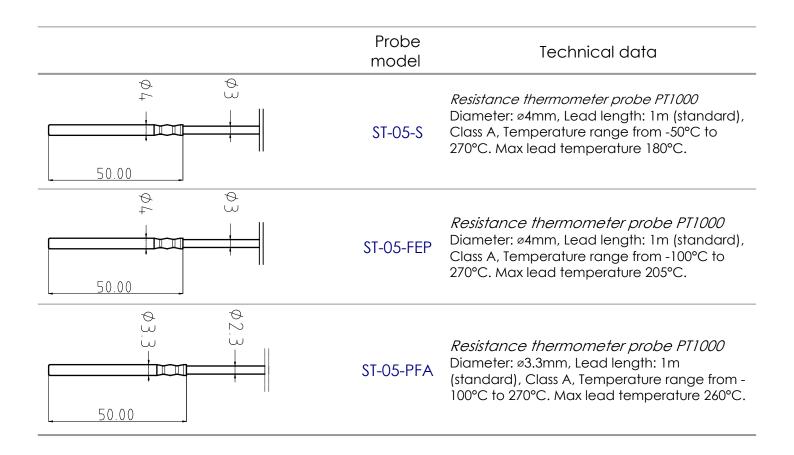

## *Temperature probes for DT-2 thermometer*

List of probes in standard configuration. We offer more probes with different shape, diameters and ranges. If u want to check the probes offer visit our site.

We are able to make probes with different lead length, probe length, probe of the probe diameter and sensors like PT100/PT500 depending on your needs.

Contact us at: agatha@termoprodukt.co.uk