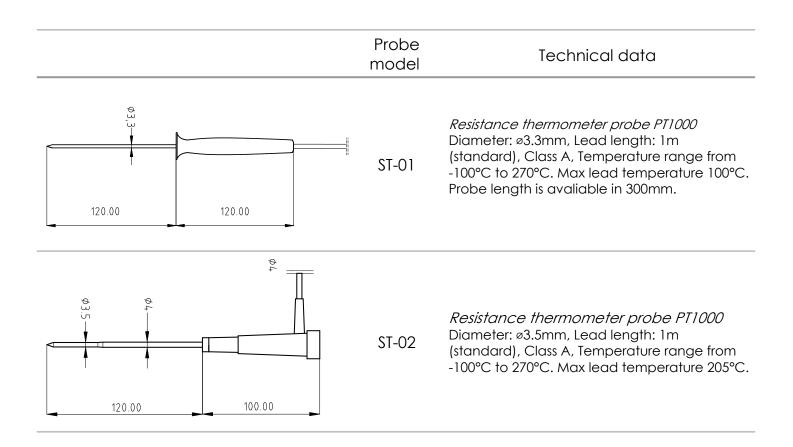

## *Temperature probes for DT-34 thermometer*

List of probes in standard configuration. We offer more probes with different shape, diameters and ranges. If u want to check the probes offer visit our site.

We are able to make probes with different lead length, probe length, probe diameter and sensors like PT100/PT500 depending on your needs.

Contact us at: agatha@termoprodukt.co.uk