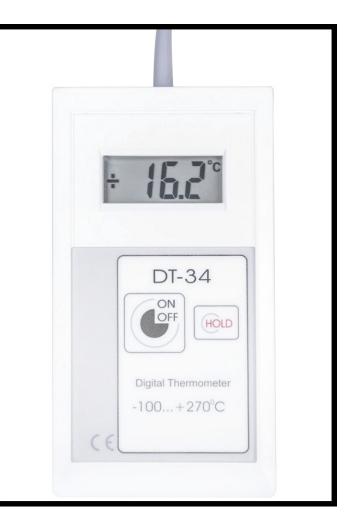

High class thermometer with PT1000 sensor probe.

+ 15.4°

DT-34

-100...+270°C

HOLD

termoprodukt

ON

## Precise digital measuring device DT-34 min/max/alarm

Digital DT34 device is our best selling product. Every client that need precise thermometer for low price should pick it. DT34 is a high class precise thermometer which can be used in many different industries like Pharmacy, Laboratory, Transport and Gastronomy. The device is powered from battery. Comes with different types of probes which can be picked by the customer. All types of probes are shown on next page.

## DT-34 Features:

- Hold function
- Low battery indication
- Working time on a AA baterry around 17000 hours
- Simple to set up and use

Every thermometer is calibrated in termoprodukt laboratory